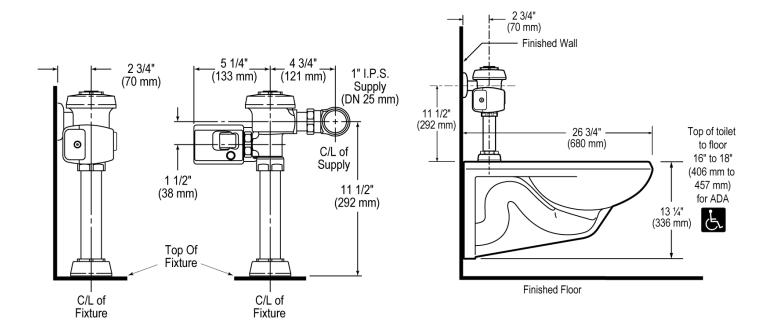

# WATER CLOSET & FLUSHOMETER COMBO WETS-2450.1402

**ROUGH-IN** 

Sloan 10500 Seymour Ave, Franklin Park, IL 60131 Phone: 800.982.5839 • Fax: 800.447.8329 • sloan.com

## DETAILS

- Flush Volume: 1.28 gpf (4.8 Lpf)
- Nominal Dimensions: 26 <sup>3</sup>/<sub>4</sub>" × 15" × 13 <sup>1</sup>/<sub>4</sub>" (679 × 381 × 337mm)