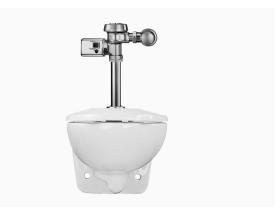

# DESCRIPTION

ST-2459 Water Closet and ROYAL 111 SMO Flushometer.

## COMPONENTS

- Flushometer: Code 3910022
- Water Closet: Code 2102459

## DETAILS

- Flush Volume: 1.28 gpf (4.8 Lpf)
- Nominal Dimensions: 26 <sup>3</sup>/<sub>4</sub>" × 15" × 13 <sup>1</sup>/<sub>4</sub>" (679 × 381 × 337mm)

#### **FIXTURE FEATURES**

- White Vitreous China
- Elongated bowl
- Wall mounted, wall outlet
- Siphon jet flushing action achieves 1000g Map score when used with any Sloan flushometer
- Static load rating of 750 lbs (see Notes)
- Water spot area: 10<sup>1</sup>/<sub>8</sub>" x 9<sup>3</sup>/<sub>8</sub>" (26 cm x 24 cm)
- 1<sup>1</sup>/<sub>2</sub>" I.P.S. top spud inlet
- 2<sup>1</sup>/<sub>8</sub>" fully glazed trapway
- Closet bolts and caps included
- Toilet seat not included
- Static load rating of 750 lbs. (See Notes)